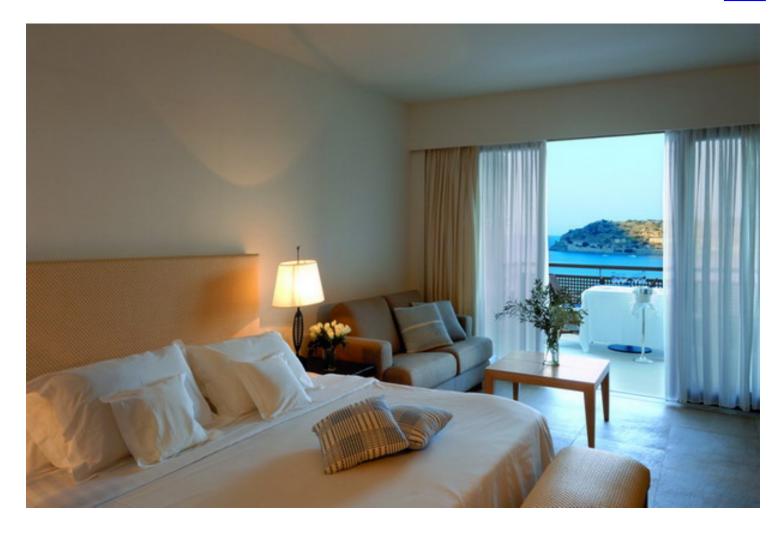

## Superior Bungalow Sea View

## $40 m^2/430 ft^2$ - not including balcony

Modern and cool all the Superior Bungalows (most are grouped in seven) enjoy magnificent views to the Sea. Available with a King size or twin beds, comfortable sitting area, luxurious marble-lined bathroom with bathtub, separate toilet and shower cabinets and a balcony with dramatic sea views.